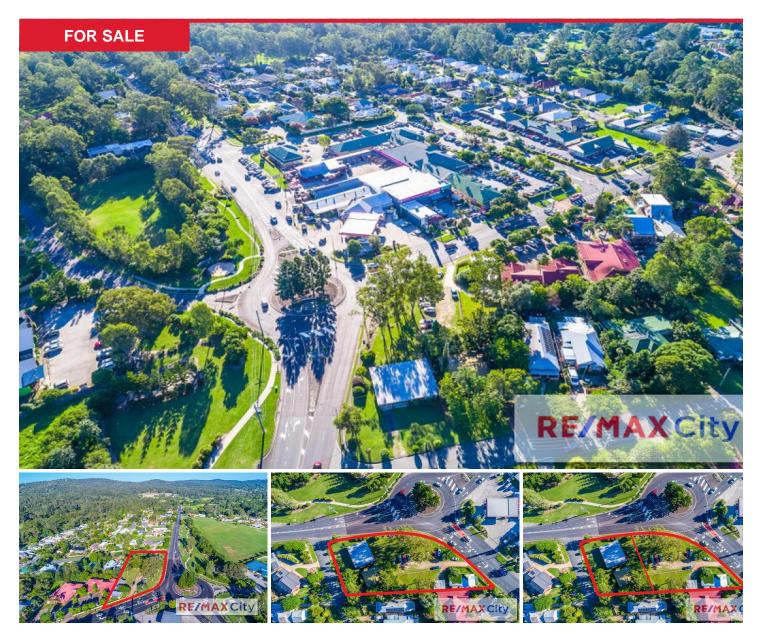

## 4 Main Street, Samford Village

RE/MAX City is pleased to present 2 & 4 Main Street and 1 & 3 Junction Street, Samford Village Gateway. The mixed-use zoning site offers 3 houses on separate titles. Located in the heart of Samford Village on a prominent corner position with great exposure, this site presents two premium development opportunities.

**OPTION 1:** 

- Large corner allotment held on four (4) Certificates of Title totalling 2,843m2 with 3 street frontages (2 & 4 Main Street plus 1 & 3 Junction Street)
- Multi zoned site
- 2 & 4 Main Street Zoned Township centre precinct Places recognised as

## **OPTION 2:**

- Two (2) Certificates of Title totally 1,741m2 (1 & 4 Main Street)
- Zoned Township Centre: Township centre precinct Places recognised as community, retail, and commercial service centres. Uses include shops, service industry, office, short-term and temporary accommodation, community care centre, community use, and dwelling unit and dual occupancy if associated with a community or commercial use.

## **Features:**

- Existing Dwellings on both sites providing holding income
- Prominent position / Major arterial road location
- Exceptional frontage onto Main Street, Junction Street and Samford Road
- Situated within Township Zone Centre Precinct & Township Zoning Residential Precinct
- Strategically positioned within metres to the Main Street of Samford Village and amenities